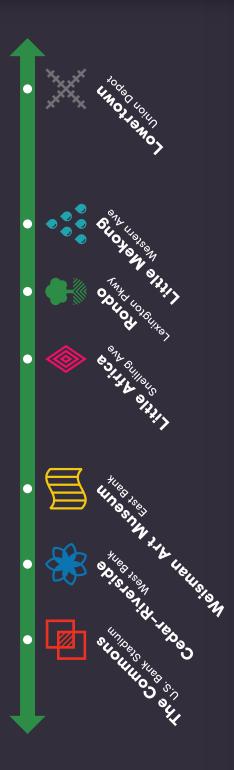

#### Coming to a Neighborhood Near You

We're working directly with neighborhoods to bring artistic voices together to change the culture around climate change. The result is the largest Northern Spark to date, with nearly 70 art projects organized in seven neighborhoods along the METRO Green Line:

- → The Commons/U.S. Bank Stadium
- → Cedar-Riverside/West Bank
- → Weisman Art Museum/East Bank
- → Little Africa/Snelling Ave
- → Rondo/Lexington Pkwy
- → Little Mekong/ Western Ave
- → Lowertown/Union Depot

#### Metro Transit

All Northern Spark activities take place within walking distance of these stations on Metro Transit's Green Line:

- → U.S. Bank Stadium
- → West Bank
- → East Bank
- → Snelling Ave
- → Lexington Pkwy→ Western Ave
- → Union Depot