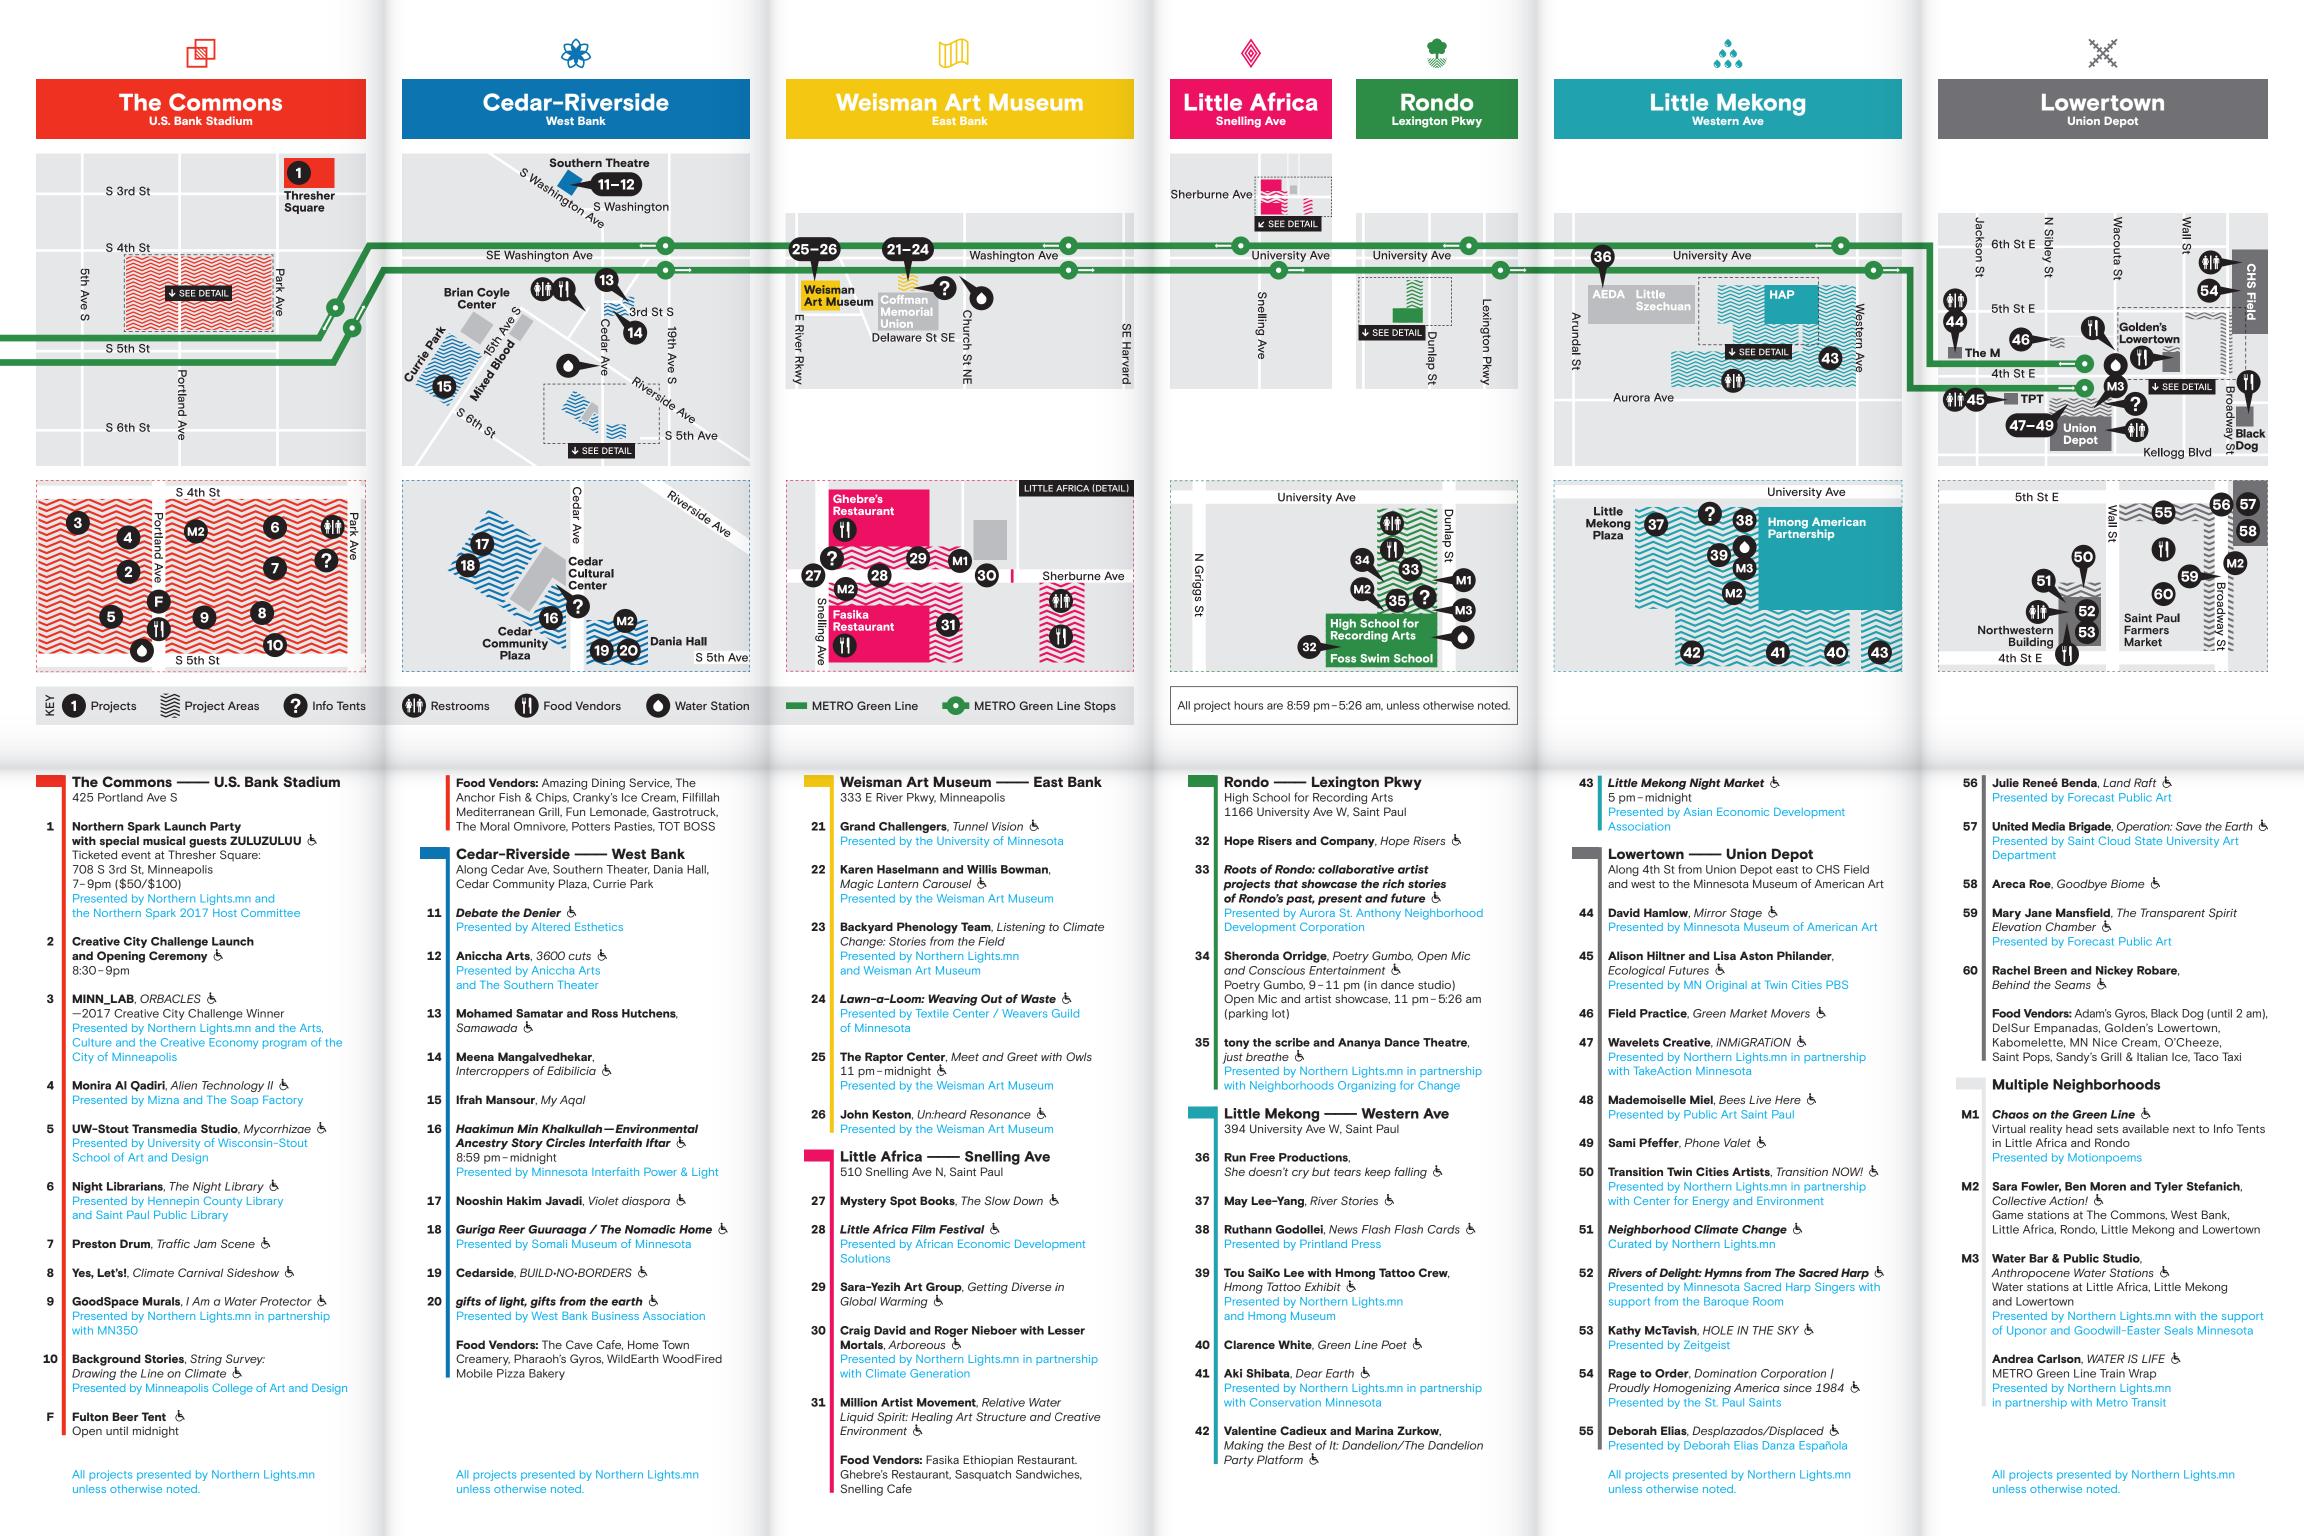

- → The Commons/U.S. Bank Stadium
- → Cedar-Riverside/West Bank
- → Weisman Art Museum/East Bank
- → Little Africa/Snelling Ave
- → Rondo/Lexington Pkwy
- → Little Mekong/ Western Ave
- → Lowertown/Union Depot

## What's Happening

Plan your night using these tools or just wander and discover!

#### Look for the Red Flags!

To find a festival location, look for tall signs with red flags and the Northern Spark icon. Individual projects are marked with lit signs.

#### **Information Tents**

Each festival neighborhood has a Northern Spark Information Tent. Have questions? Stop by and chat with a friendly volunteer. Information Tents have night-of festival updates, recycled water bottles, first-aid supplies, and information on how to #act to address climate change.

#### Metro Transit

All Northern Spark activities take place within walking distance of these stations on Metro Transit's Green Line:

- → U.S. Bank Stadium
- → West Bank
- → East Bank
- → Snelling Ave
- → Lexington Pkwy→ Western Ave
- → Union Depot

#### Parking & Street Closures

Visit **nspk.mn/getaround** for a list of 24-hour ramps and lots convenient to Northern Spark.

The following streets will be closed to traffic from 9 am on June 10 to 9 am on June 11: in **Lowertown**, Broadway St between 4th St E and 5th St E; in **Little Africa**, Sherburne Ave between Snelling Ave and N Asbury St; at **the Commons**, Portland Ave between 4th St and 5th St.